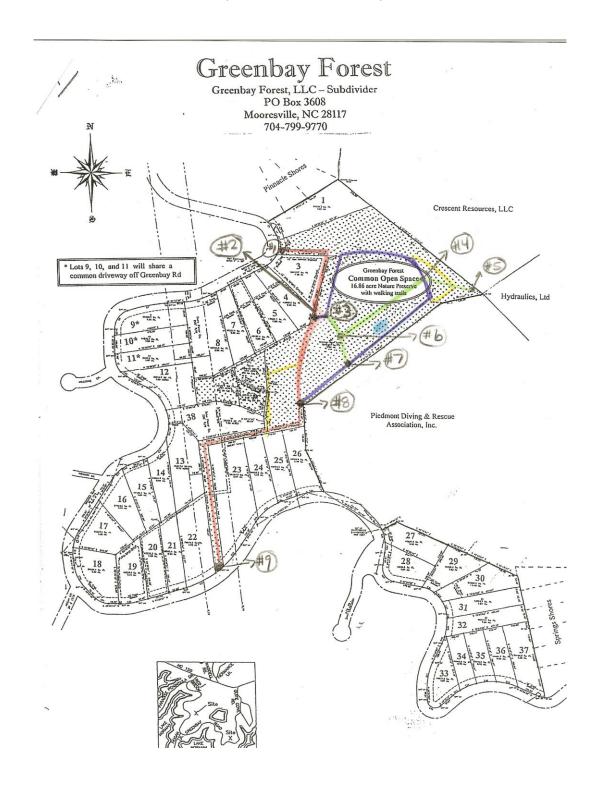

## GREENBAY FOREST H.O.A. OPEN SPACE TRAILS (17-ACRES)

```
MARKER # 1 - West Entrance (Between Lots #1 and #3)
           - #1 to #2 = 0.12 Miles (Up/Down Hill)
MARKER #2 – (Forest Area Split Y)
           - #2 \text{ to } #3 = 0.01 \text{ Miles}
           - \#2 to \#8 = 0.11 Miles (Up/Down Hill & Short-cut)
MARKER #3 - (Open Area Split T)
           - #3 \text{ to } #4 = 0.13 \text{ Miles}
           - #3 \text{ to } #6 = 0.02 \text{ Miles}
MARKER #4 - Top of hill (Open Space Split X)
           - \#4 \text{ to } \#6 = 0.09 \text{ Miles}
           - \#4 to \#7 = 0.13 Miles
MARKER #5 – Water Tank (Quiet Cove Access)
           - #5 to #4 = 0.08 Miles
MARKER #6 - (Fire Pit)
           - \#6 to \#7 = 0.04 Miles
MARKER #7 – (Open Area Split Y)
           - #7 to #8 = 0.05 Miles
MARKER #8 - (Forest Area Split T)
           - #8 to #9 = 0.23 Miles (Up/Down Hill)
MARKER #9 - East Entrance (Between Lots # 22 and #23)
```

Red Trail =0.46 mi; Blue Trail =0.32; Green Trail = 0.23;